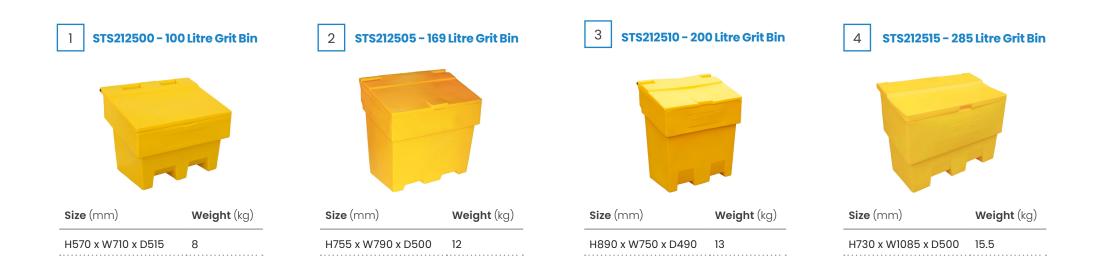

## **Grit Bin Specfication**

| Description                    | Size (mm)           | Weight (kg) |
|--------------------------------|---------------------|-------------|
| STS212500 - 100 Litre Grit Bin | H570 x W710 x D515  | 8           |
| STS212505 - 169 Litre Grit Bin | H755 x W790 x D500  | 12          |
| STS212510 - 200 Litre Grit Bin | H890 x W750 x D490  | 13          |
| STS212515 - 285 Litre Grit Bin | H730 x W1085 x D500 | 15.5        |