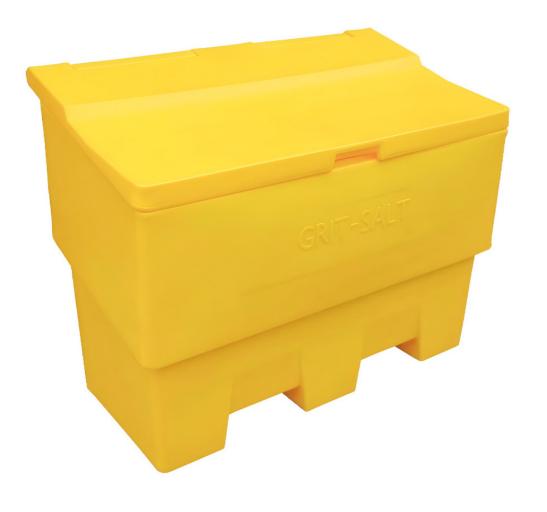

## 285 Litre Grit Bin

The 285 litre Grit Bin offers exceptional storage for large quantities of winter grit or salt, making it an ideal choice for larger spaces or commercial environments.

This heavy-duty grit bin is made from tough, high-density polyethylene, providing long-lasting protection against the elements.

With its highly visible yellow finish, the 285 litre Grit Bin ensures easy identification in low light conditions. Its weatherproof design ensures that salt or grit remains dry and ready to use, even during the most severe winter conditions. The bin also features forklift compatible slots for efficient handling and is stackable for easy storage when not in use.