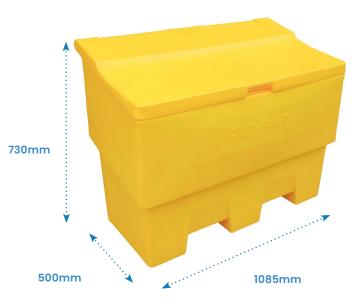

## **Grit Bin Specfication**

| Description                    | Size (mm)           | Weight (kg) |
|--------------------------------|---------------------|-------------|
| STS212500 - 100 Litre Grit Bin | H570 x W710 x D515  | 8           |
| STS212505 - 169 Litre Grit Bin | H755 x W790 x D500  | 12          |
| STS212510 - 200 Litre Grit Bin | H890 x W750 x D490  | 13          |
| STS212515 - 285 Litre Grit Bin | H730 x W1085 x D500 | 15.5        |